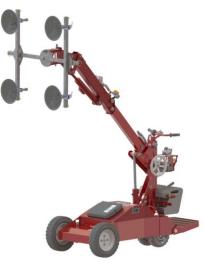

# GLG 360 SP-T

CHASSIS

B

STEEL

SUCTION DISCS FOR ALL BUILDING MATERIALS

000

Very powerful self-propelled all adaptable glass handler

Foam filled <u>no flat tires</u>

- Intelligent all adaptable glass handler for millimeter precise maneuverability of flat materials
- No Outriggers

   less floor space required
- Drives through narrow passages down to 83,3cm /33"

GLG built-in vacuum system

± 90° turning and endless rotation of the center boom

We lift it up where it belongs!