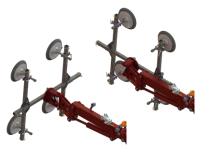

# GLG 360 SP-T

CHASSIS

B

STEEL

SUCTION DISCS FOR ALL BUILDING MATERIALS

000

Very powerful self-propelled all adaptable glass handler

Foam filled <u>no flat tires</u>

- Intelligent all adaptable glass handler for millimeter precise maneuverability of flat materials
- No Outriggers

   less floor space required
- Drives through narrow passages down to 83,3cm /33"







GLG built-in vacuum system



± 90° turning and endless rotation of the center boom



We lift it up where it belongs!



## **Technical specifications**

| Description                         | EU          | US       |
|-------------------------------------|-------------|----------|
| Loading capacity<br>w. 13 counterw. | 360 kg      | 794 Ibs  |
| Own weight<br>with counterw.        | 608 kg      | 1340 lbs |
| Own weight<br>without counterw.     | 471 kg      | 1039 lbs |
| Max lifting height                  | 2916 mm     | 114"     |
| Telescopic range                    | 600 mm      | 24"      |
| Sideshift                           | ± 11 degres |          |
| Battery specifications              |             |          |
| Charging current                    | 230V        | 115V     |
| Battery pack (std.)