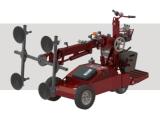

# GLG 360 SP-T

CHASSIS

B

STEEL

SUCTION DISCS FOR ALL BUILDING MATERIALS

000

Very powerful self-propelled all adaptable glass handler

Foam filled <u>no flat tires</u>

- Intelligent all adaptable glass handler for millimeter precise maneuverability of flat materials
- No Outriggers

   less floor space required
- Drives through narrow passages down to 83,3cm /33"

GLG built-in vacuum system

± 90° turning and endless rotation of the center boom

We lift it up where it belongs!