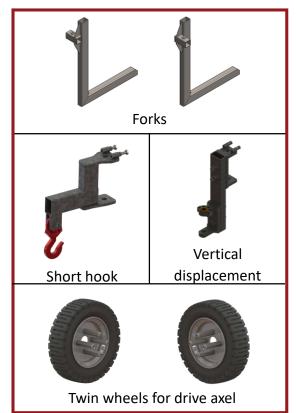

it up where it belongs!



## **Technical specifications**

| Description                         | EU          | US       |
|-------------------------------------|-------------|----------|
| Loading capacity<br>w. 13 counterw. | 360 kg      | 794 Ibs  |
| Own weight<br>with counterw.        | 608 kg      | 1340 lbs |
| Own weight<br>without counterw.     | 471 kg      | 1039 lbs |
| Max lifting height                  | 2916 mm     | 114"     |
| Telescopic range                    | 600 mm      | 24"      |
| Sideshift                           | ± 11 degres |          |
| Battery specifications              |             |          |
| Charging current                    | 230V        | 115V     |
| Battery pack (std.)                 | 24V / 159Ah |          |

#### Lift accessories



### Measurements



SpecificationsOur machines comply with the requirements of Machinery Directive 2006/42/EC, and are ASME B30.5, 5-1.1, 5-1.10 Compliant, ASME B30.20 Compliant, SAE-J1063 Compliant, and SAE-J765 Compliant. Other standards met include: DS/EN ISO 12100:2011 Safety of machinery – General principles for design DS/EN ISO 4413:2010 Hydraulic fluid power DS/EN 13155 + A2:2009 Cranes – Safety – Non-fixed load lifting attachment.

#### Much more information at www.GlobalLiftGroup.com

GLG Canada Ltd (North America) 21332 Wilson Street, NOL 1E0 Delaware, Ontario, Canada Phone: 1-855-779-3371 European Head Office Soendergaarden 28 9640 Farsoe, Denmark Phone: +45 75 72 72 15



www.GlobalLiftGroup.com