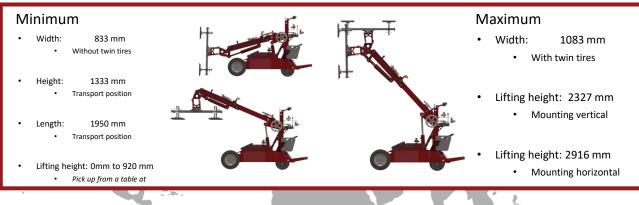

### Measurements

SpecificationsOur machines comply with the requirements of Machinery Directive 2006/42/EC, and are ASME B30.5, 5-1.1, 5-1.10 Compliant, ASME B30.20 Compliant, SAE-J1063 Compliant, and SAE-J765 Compliant. Other standards met include: DS/EN ISO 12100:2011 Safety of machinery – General principles for design DS/EN ISO 4413:2010 Hydraulic fluid power DS/EN 13155 + A2:2009 Cranes – Safety – Non-fixed load lifting attachment.